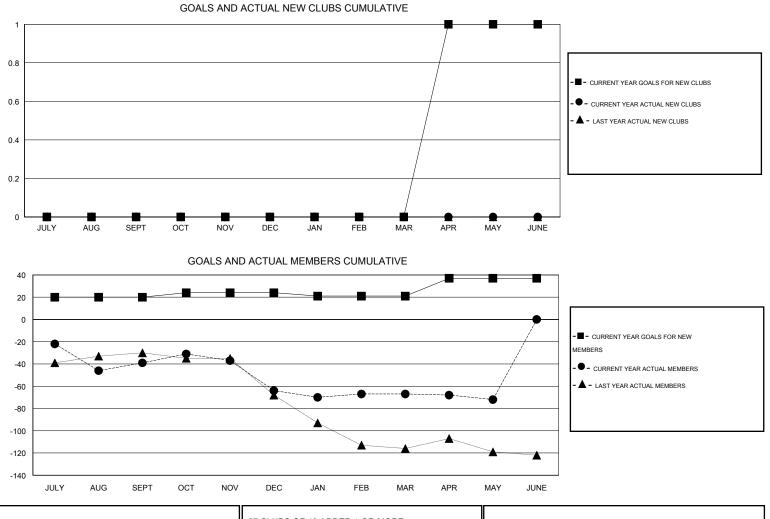

## LOCATION TENNESSEE

GMT CA 1

| Clubs<br>RESULTS FOR 2015-2016 |   |   |   |    | Members<br>RESULTS FOR 2015-2016 |    |    |    |     |
|--------------------------------|---|---|---|----|----------------------------------|----|----|----|-----|
|                                |   |   |   |    |                                  |    |    |    |     |
| JULY/AUG/SEPT                  | 0 | 0 | 2 | -2 | JULY/AUG/SEPT                    | 20 | 34 | 73 | -39 |
| OCT/NOV/DEC                    | 0 | 0 | 1 | -1 | OCT/NOV/DEC                      | 4  | 26 | 51 | -25 |
| JAN/FEB/MAR                    | 0 | 0 | 0 | 0  | JAN/FEB/MAR                      | -3 | 24 | 27 | -3  |
| APR/MAY/JUNE                   | 1 | 0 | 0 | 0  | APR/MAY/JUNE                     | 16 | 10 | 15 | -5  |